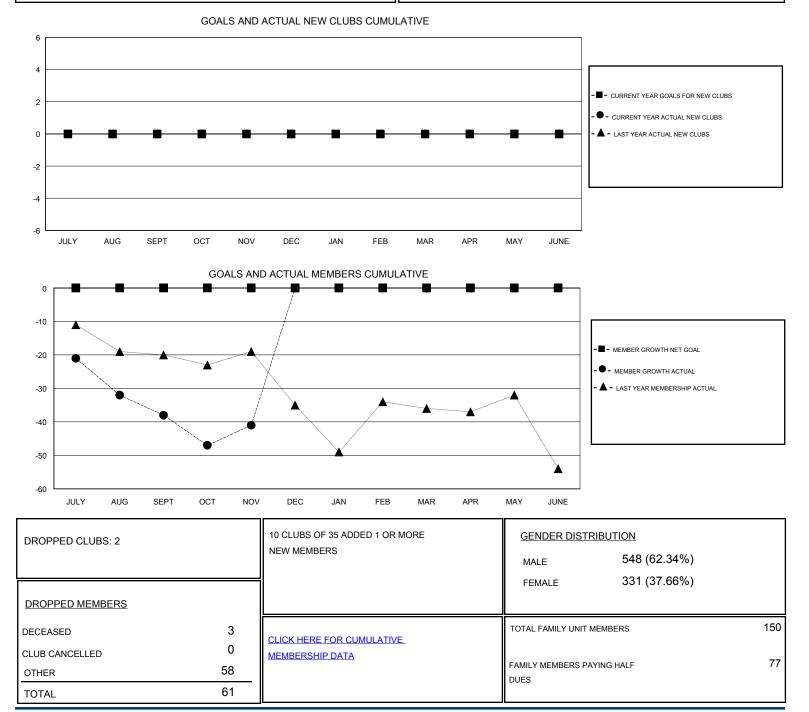

## District 20 R1

Results as of: 11/30/2019

| GMT:                           | LOCATION NEW YORK |   |   |                                  |   |    | GMT CA |
|--------------------------------|-------------------|---|---|----------------------------------|---|----|--------|
| Clubs<br>RESULTS FOR 2019-2020 |                   |   |   | Members<br>RESULTS FOR 2019-2020 |   |    |        |
|                                |                   |   |   |                                  |   |    |        |
| JULY/AUG/SEPT                  | 0                 | 0 | 1 | JULY/AUG/SEPT                    | 0 | 12 | 46     |
| OCT/NOV/DEC                    | 0                 | 0 | 1 | OCT/NOV/DEC                      | 0 | 13 | 15     |
| JAN/FEB/MAR                    | 0                 | 0 | 0 | JAN/FEB/MAR                      | 0 | 0  | 0      |
| APR/MAY/JUNE                   | 0                 | 0 | 0 | APR/MAY/JUNE                     | 0 | 0  | 0      |